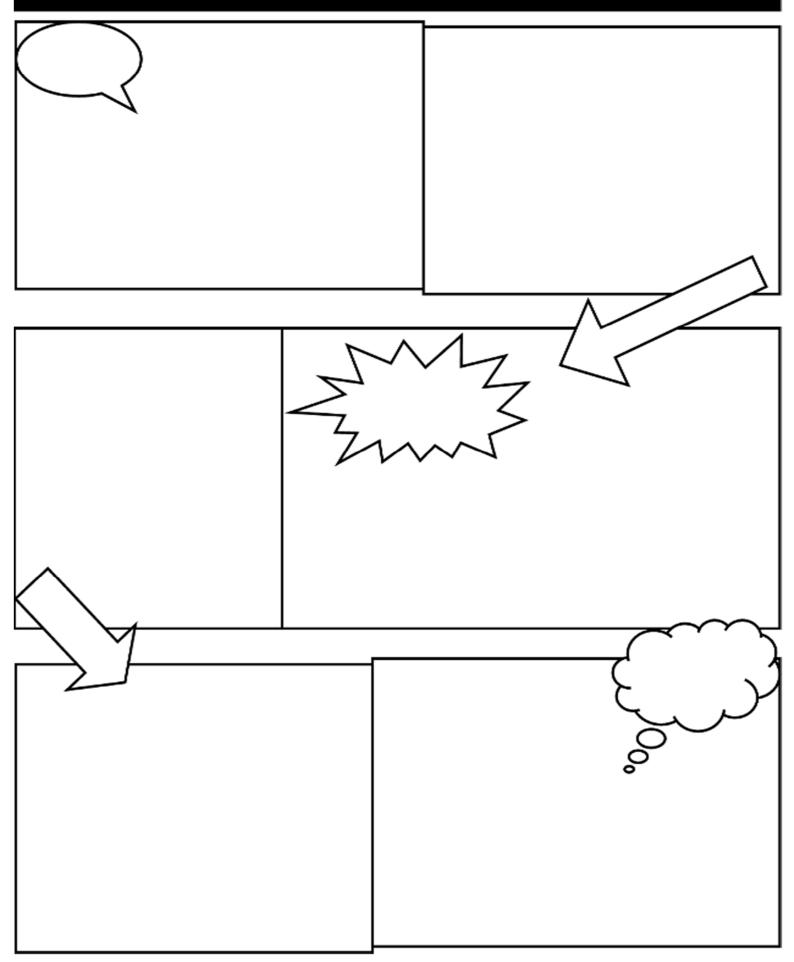

### THE SECRET LIFE OF MY PETS CONTEST

- Separated into 6 age groups ٠
- These items should be done on an 8 1/2" by 11" sheet of paper
- For the Comic Book Page, you can use or make copies of the sample/template on the next page. Exhibitors may also create their comic book page setup, but it must fit on an 8 1/2" by 11" sheet of paper.
- Drawing mediums are limited to pencils, markers, pens, watercolor, paint, pastels and ink
- Photo should be a 5"x7" or larger
- All artwork must be done by hand-no computer generate work will be accepted. ٠
  - 300 .... J ..... 1 ..... Pet Rock
  - 300 .... J ...... Imaginary Pet Drawing
  - 300 .... J ...... 3 ..... Drawing of My Pet
  - 300 .... J ...... 4 ..... Photo of My Pet
  - 300 .... J ...... 5 ...... 3-D Art of My Pet
  - 300 .... J ...... 6 ...... Comic Book Page Featuring My Pet
  - 300 .... J ...... 7 ...... Something I made for My Pet

# Create Your Own Comic Strip!